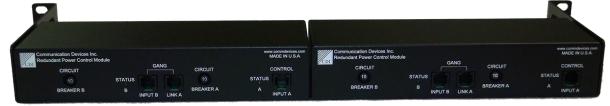

## PCM607/PCM608 Rackmount

Communication Devices Inc.

PCM607/608

http://www.commdevices.com

## **"1U" RACKMOUNT RAIL**

PCM BKT 804 Rackmount 701 with 2 PCM607 devices

PCM BKT 805 Rackmount 701 with 2 PCM608 devices

Equivalent of 4 PCM's that can be "ganged" into 2 Redundant PCM's or run as 4 independent PCM's (4 x PCM601)