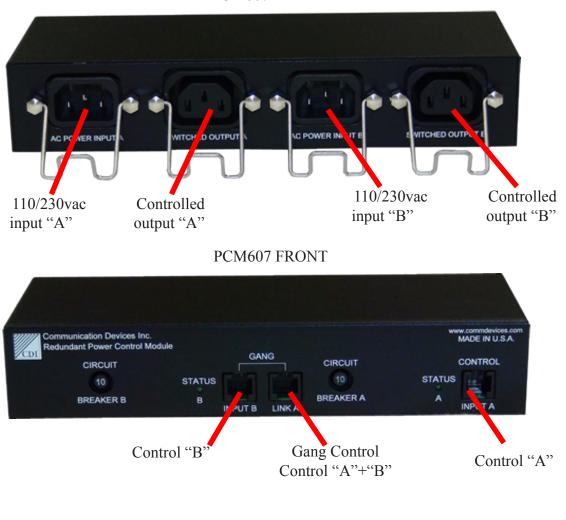

PCM607 REAR

http://www.outofbandmanagement.com

## Redundant Power Control Module Remotely Power Re-Boot Equipment

with redundant power supplies

- ✓ Dual input/output for redundant supplies
   ✓ 110VAC 60Hz 10 AMP
   ✓ 220VAC 50Hz 10AMP
   ✓ RoHS compliant
   ✓ Compatible with ALL
   CDI SOOB products
- "Always On" Default
  LED status indicator
  2 x IEC 60320 C13 INLET
  2 x IEC 60320 C14 OUTLET
  Adapter cables provided for U.S. version (C14 to NEMA outlet)
  Retainer Clips Standard