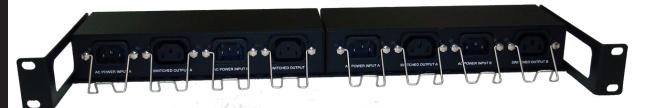

## **"1U" RACKMOUNT RAIL**

PCM BKT 804 Rackmount 701 with 2 PCM607 devices

PCM BKT 805 Rackmount 701 with 2 PCM608 devices

Equivalent of 4 PCM's that can be "ganged" into 2 Redundant PCM's or run as 4 independent PCM's (4 x PCM601)

4 x 10amp AC power inputs and 4 x 10amp AC power outputs

Retainer Clips with Tie Wraps

PCM607 - 110VAC PCM608 - 230VAC BKT804 = 2 x PCM607 BKT805 = 2 x PCM608

http://www.outofbandmanagement.com