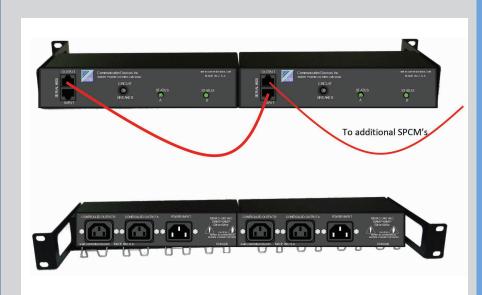

### **"1U" RACKMOUNT RAIL**

Rackmount 701 with 2 PCM620 devices Link Devices with Serial connection for More Outlets