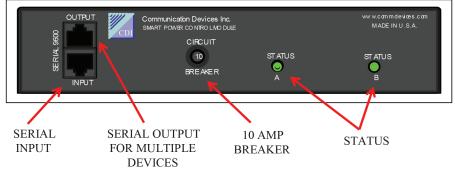

## PCM620 FRONT

- > Serial Control
- > Daisy Chain Multiple units
- > Dual output
- > 110/240VAC 10 AMP
- > ROHS Compliant
- > "Always On" Default
- > LED status indicator
- 1 x IEC 60320 C13 INLET
- > 2 x IEC 60320 C14 OUTLET
- Adapter cables provided 2 x C13 to C14 cables
- > Retainer Clips Standard