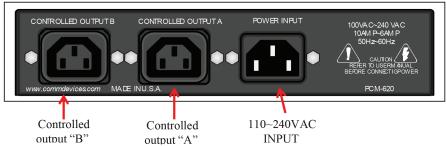

## PCM620 FRONT

- > Serial Control
- > Daisy Chain Multiple units
- > Dual output
- > 110/240VAC 10 AMP
- > ROHS Compliant
- > "Always On" Default
- > LED status indicator
- 1 x IEC 60320 C13 INLET
- > 2 x IEC 60320 C14 OUTLET
- Adapter cables provided 2 x C13 to C14 cables
- > Retainer Clips Standard