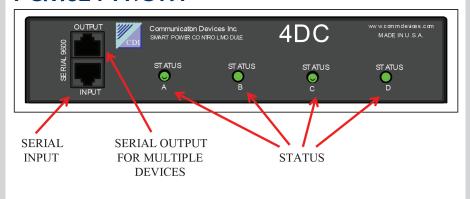

## PCM621 FRONT

- > Serial Control
- > Daisy Chain Multiple units
- > Dual output
- 5VDC ~48VDC 10 AMP
- > "Always On" Default
- > LED status indicator
- > 1 Screw-less Terminals
- 4 x Terminal Blocks
- > ROHS Compliant