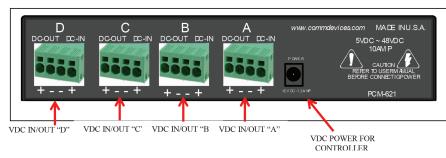

## PCM621 REAR

## PCM621 FRONT

- > Serial Control
- > Daisy Chain Multiple units
- > Dual output
- 5VDC ~48VDC 10 AMP
- > "Always On" Default
- > LED status indicator
- > 1 Screw-less Terminals
- 4 x Terminal Blocks
- > ROHS Compliant