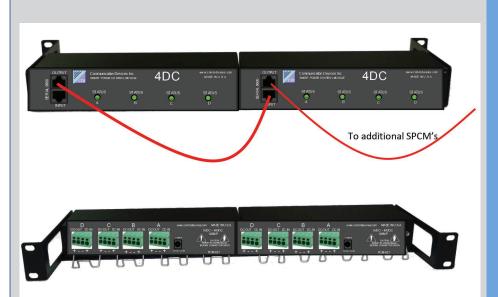

## DC SERIAL Power Control Module PCM621

"1U" RACKMOUNT RAIL

Rackmount 701 with 2 PCM621 devices

Link Devices with Serial connection for More BC Terminal Blocks

**Dimensions:** 

w 8.5" d 3.1" h 1.7"

Weight: 2.5 Lbs